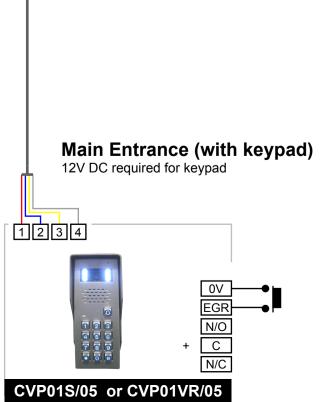

## **Entrance Panel(s)**

Ignore connections to 2nd entrance panel if not required. Entrance panels with keypad will require 12V DC power for the keypad. This power can be taken from the power supply used for the locking device and is supplied to the keypad via the 'C' terminal.

### **Egress Button**

Standard Panels - Connect to 5 & 5 Keypad Panels - Connect to EGR & 0V