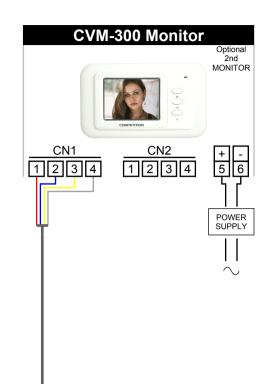

# CVK Series video door entry system 1 call button, (calling 1 monitor) from 1 entrance panel



# **Installation Notes**

## **Entrance Panel(s)**

Ignore connections to 2nd entrance panel if not required. Entrance panels with keypad will require 12V DC power for the keypad. This power can be taken from the power supply used for the locking device and is supplied to the keypad via the 'C' terminal.

#### Cable

Distance < 25 metres 0.2mm cross sectional area (eg. CAT5E)

Distance < 50 metres 0.3mm cross sectional area

Distance < 70 metres 0.5mm cross sectional area

Make connections as shown in the diagram to avoid interference.

Red Audio 2 3 4 Blue V-Yellow V+ White Video

Red PSU 14.5V DC Black PSU 0V DC

### **Egress Button**

Standard Panels - Connect to 5 & 5 Keypad Panels - Connect to EGR & 0V

# **Locking Options**

Note: Connections show additional power supply suitable f