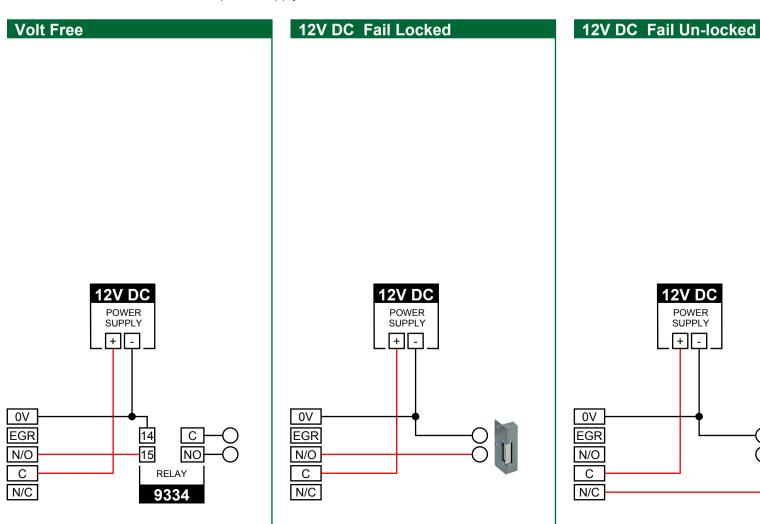

# **Locking Options**

Note: Connections show additional power supply suitable for the lock release used